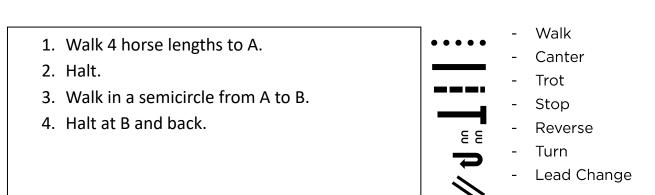

## HUNTER UNDER SADDLE - WALK WOAH

You may have your videographer call the required transitions.

- 1. Enter to the **RIGHT** (COUNTERCLOCKWISE ) at a walk.
- 2. **WALK** along the rail for 30-40 seconds.
- 3. Change directions and begin walking **CLOCKWISE** for 30-40 seconds.
- 4. HALT and back FOUR steps.



## HORSEMANSHIP

Walk Woah







## WESTERN PLEASURE -WALK WOAH

You may have your videographer call the required transitions.

- 1. Enter to the **RIGHT** (COUNTERCLOCKWISE ) at a walk.
- 2. **WALK** along the rail for 30-40 seconds.
- 3. Change directions and begin walking **CLOCKWISE** for 30-40 seconds.
- 4. HALT and back FOUR steps.



## SHOWMANSHIP

Walk Whoa