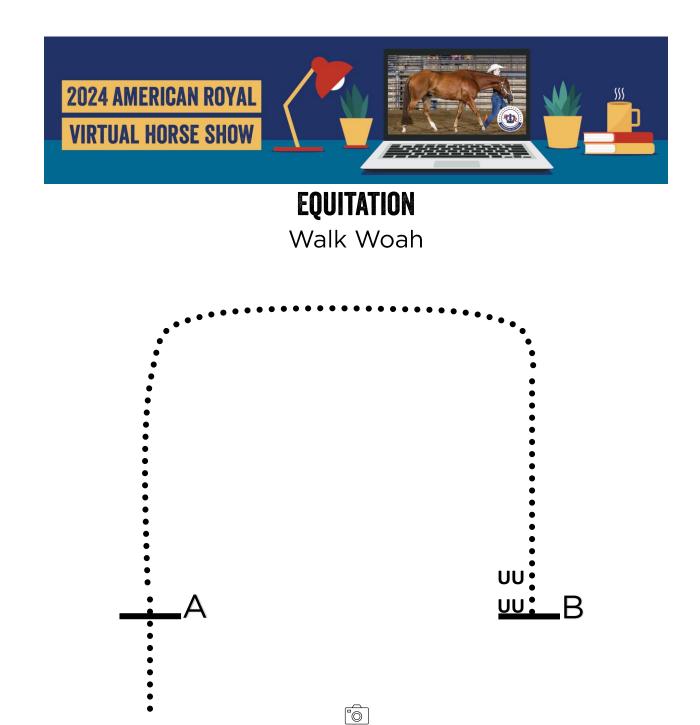

## HUNTER UNDER SADDLE - WALK WOAH

You may have your videographer call the required transitions.

- 1. Enter to the **RIGHT** (COUNTERCLOCKWISE ) at a walk.
- 2. **WALK** along the rail for 30-40 seconds.
- 3. Change directions and begin walking **CLOCKWISE** for 30-40 seconds.
- 4. HALT and back FOUR steps.



## HORSEMANSHIP

Walk Woah







## WESTERN PLEASURE -WALK WOAH

You may have your videographer call the required transitions.

- 1. Enter to the **RIGHT** (COUNTERCLOCKWISE ) at a walk.
- 2. **WALK** along the rail for 30-40 seconds.
- 3. Change directions and begin walking **CLOCKWISE** for 30-40 seconds.
- 4. HALT and back FOUR steps.



## SHOWMANSHIP

Walk Whoa