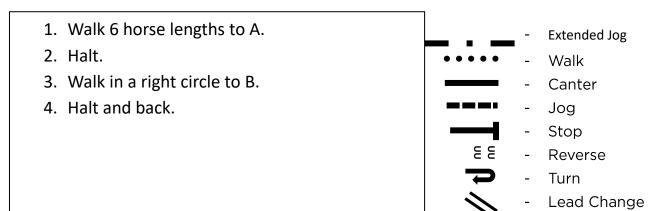

## HUNTER UNDER SADDLE - WALK WOAH

You may have your videographer call the required transitions.

- 1. Enter to the **RIGHT** (COUNTERCLOCKWISE ) at a walk.
- 2. **WALK** along the rail for 30-40 seconds.
- 3. Change directions and begin walking **CLOCKWISE** for 30-40 seconds.
- 4. HALT and back FOUR steps.



## HORSEMANSHIP

Walk Woah







## WESTERN PLEASURE -WALK WOAH

You may have your videographer call the required transitions.

- 1. Enter to the **RIGHT** (COUNTERCLOCKWISE ) at a walk.
- 2. **WALK** along the rail for 30-40 seconds.
- 3. Change directions and begin walking **CLOCKWISE** for 30-40 seconds.
- 4. HALT and back FOUR steps.



## SHOWMANSHIP

Walk Whoa