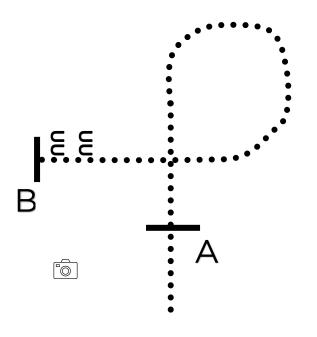

## HUNTER UNDER SADDLE - WALK WOAH

You may have your videographer call the required transitions.

- 1. Enter to the **RIGHT** (COUNTERCLOCKWISE ) at a walk.
- 2. **WALK** along the rail for 30-40 seconds.
- 3. Change directions and begin walking **CLOCKWISE** for 30-40 seconds.
- 4. HALT and back FOUR steps.



## HORSEMANSHIP

Walk Woah







## WESTERN PLEASURE -WALK WOAH

You may have your videographer call the required transitions.

- 1. Enter to the **RIGHT** (COUNTERCLOCKWISE ) at a walk.
- 2. **WALK** along the rail for 30-40 seconds.
- 3. Change directions and begin walking **CLOCKWISE** for 30-40 seconds.
- 4. HALT and back FOUR steps.



## SHOWMANSHIP

Walk Whoa