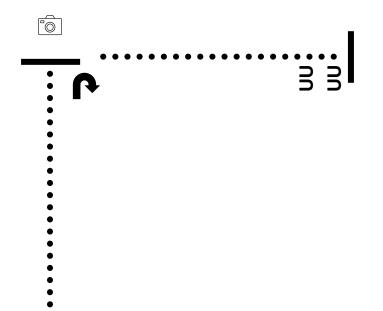

## HUNTER UNDER SADDLE - WALK WOAH

You may have your videographer call the required transitions.

- 1. Enter to the **RIGHT** (COUNTERCLOCKWISE ) at a walk.
- 2. **WALK** along the rail for 30-40 seconds.
- 3. Change directions and begin walking **CLOCKWISE** for 30-40 seconds.
- 4. HALT and back FOUR steps.



## HORSEMANSHIP

Walk Woah







## WESTERN PLEASURE -WALK WOAH

You may have your videographer call the required transitions.

- 1. Enter to the **RIGHT** (COUNTERCLOCKWISE ) at a walk.
- 2. **WALK** along the rail for 30-40 seconds.
- 3. Change directions and begin walking **CLOCKWISE** for 30-40 seconds.
- 4. HALT and back FOUR steps.



## SHOWMANSHIP

Walk Whoa